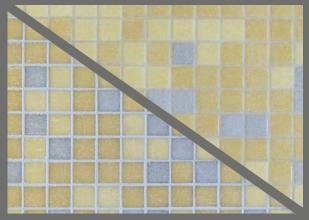

The grouting material is transparent and almost invisible. It collects light and reflects the light transmitted by the surrounding mosaic stones. As a result, the joint assumes the color of the glass mosaic without adversely affecting the overall appearance. This effect highlights the colors of the glass mosaic in the ideal way, making the covering considerably more attractive.

creamy insertion behavior, like a cementitious grout.

Very easy washing without residual smearing – with PCI Durapox® Finish washing aid.

Compared with a cementitious grout, the harmonious effect of PCI Durapox® Premium Harmony on the surface of a glass mosaic can clearly be seen.