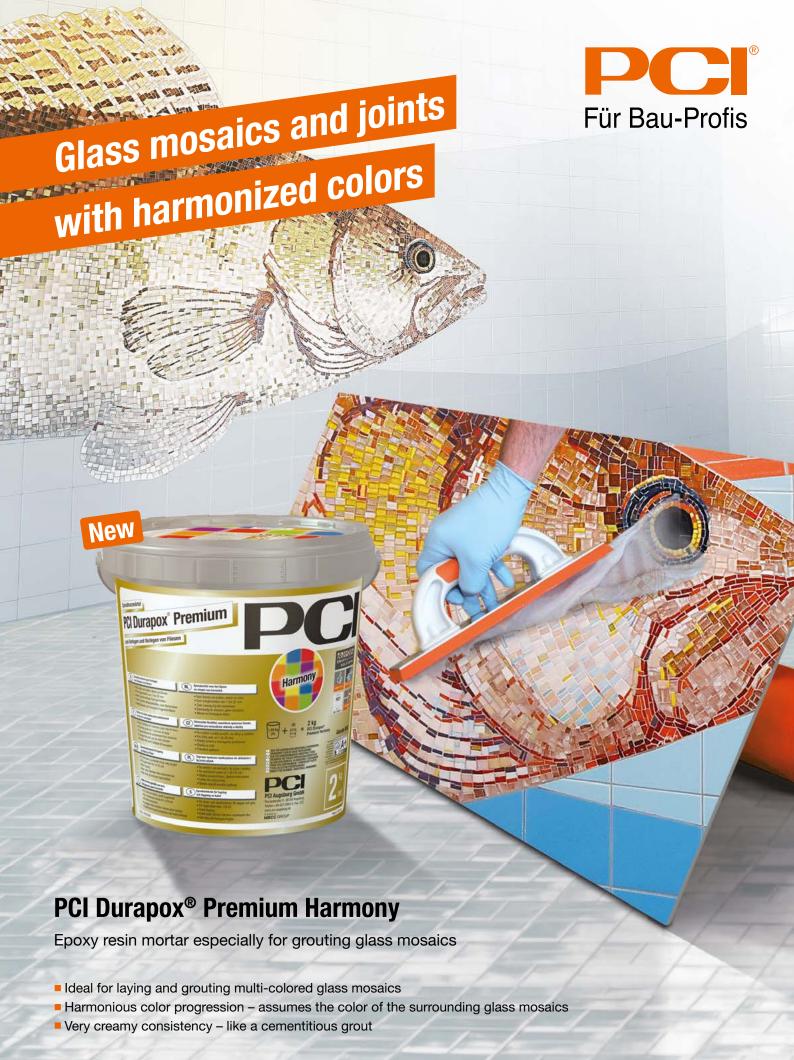

## PCI Durapox® Premium Harmony

## **Optimum color harmony thanks** to high-refraction glass microbeads

Harmonized colors: PCI Durapox® Premium Harmony is an innovative epoxy resin mortar developed especially for grouting multi-colored glass mosaics on walls and floors. It is the perfect addition to the PCI grout range.

The grouting material is transparent and almost invisible. It collects light and reflects the light transmitted by the surrounding mosaic stones. As a result, the joint assumes the color of the glass mosaic without adversely affecting the overall appearance. This effect highlights the colors of the glass mosaic in the ideal way, making the covering considerably more attractive.

## **Premium benefits**

- Ideal for bonding and grouting multi-colored glass mosaics
- Harmonious color progression assumes the color of the surrounding glass mosaics
- Water-impermeable, resists staining and dirt (chemical-resistant)

## Benefits for tiling contractors during use

- Very creamy consistency like a cementitious grout
- Very easy washing without residual smearing using PCI Durapox® Finish washing aid
- No special tools needed for grouting