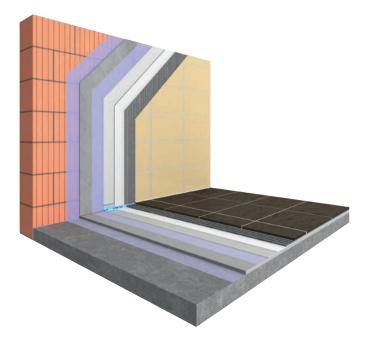

### **System recommendation**

The grout provides the finishing touch for the laid tile or natural stone surface. It also significantly creates the appearance for the covering and the room. With PCI you are always on the safe side from the very first coat of primer. Our systems cover all the working steps to ensure safe laying. In addition to the Multi-Use Tiling and Multi-Use Natural Stone Systems, we can also provide special system solutions, for example for swimming pools and balconies.