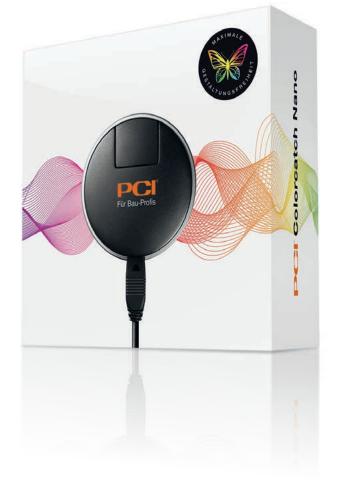

### PCI Colorcatch Nano

# Professional and customerindividual advice

PCI Colorcatch Nano enables you to quickly and simply find the suitable joint color. For individually designed spaces. The digital color advisory service visualizes suitable color harmonies in a matter of seconds and helps to achieve individual and impressive solutions. The tool is very easy to use and provides the basis for harmonizing results.

The PCI Colorcatch Nano works in conjunction with the PCI app MULTICOLOR for iOS and Android.