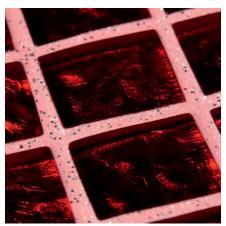

### **PCI Premium Glitter**

## **Luxurious effects**

PCI Premium Glitter enhances and highlights the joint grout color with additional design effects. The metallic glitter in the copper, gold or silver colors – each in fine and coarse grade – provide the living space with a noble, sublime design according to your personal taste.

Luxurious glitter color shades in gold, copper and silver

Find out more about our new joint program and the PCI Colorcatch Nano:

www.pci-multicolor.com