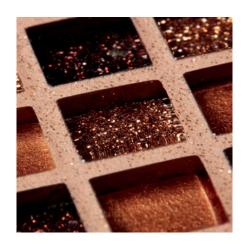

### **PCI Premium Glitter**

## **Luxurious effects**

PCI Premium Glitter enhances and highlights the joint grout color with additional design effects. The metallic glitter in the copper, gold or silver colors – each in fine and coarse grade – provide the living space with a noble, sublime design according to your personal taste.

Luxurious glitter color shades in gold, copper and silver

Find out more about our new joint program and the PCI Colorcatch Nano:

www.pci-multicolor.com