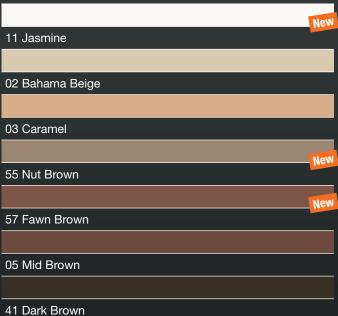

## **Overview of PCI Durapox® Premium grout colors**

### **Brown Shades**

PCI Nanofug® Premium