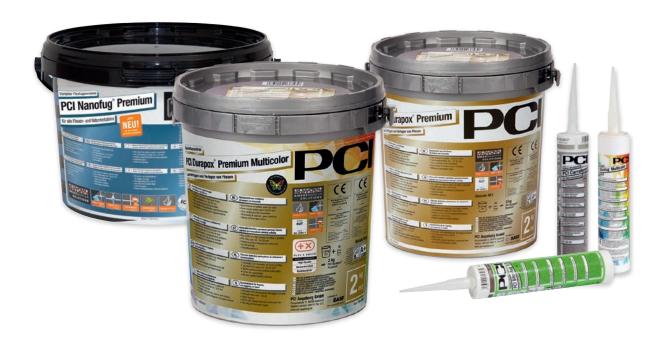

### PCI Durapox® Premium Multicolor

# Unlimited design opportunities for individual living spaces

PCI Durapox® Premium Multicolor is available in every preferred joint grout color shade. There are no longer any limits for your creativity. The epoxy resin mortar combines the technical highlights and processing properties of PCI Durapox® Premium with an unlimited variety of colors for individual design. Match up the joint color exactly to the tile color or find the matching contrast color. The unlimited color spectrum means maximum design freedom when planning and grouting your living space. The elastic sealant PCI Silcofug® Multicolor in matching colors complements the range.

### PCI Durapox® Premium

# Epoxy resin mortar for grouting and laying tiles – just as flexible as a cement-based grouting mortar

The PCI Durapox® Premium epoxy resin mortar has the same smooth grouting behavior as a cement-based grouting mortar. It can be easily applied with one hand and no additional special tools are required for grouting. The small container size is ideal for private shower areas of 1 to 2 m². Especially suitable for grouting optically high-quality surface areas such as e.g. tiles, mosaics and porcelain stoneware. For chemical-resistant and water impermeable laying and grouting for wall and floor coverings.

## PCI Nanofug® Premium

# Variable, flexible joint grout for all tiles and all natural stone

PCI Nanofug® Premium is a true all-rounder. It is also recommended for grouted joints with high optical requirements. The Premium range grout is perfectly suitable for all tiles and all natural stone. For all types and formats. Due to its unique value-added combination of optical and technical properties, it is the reliable selection for building developers, builders and planners.