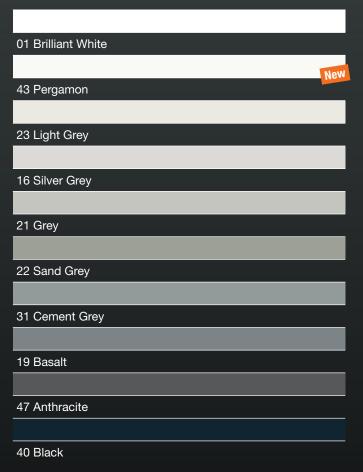

## **Overview of PCI Durapox® Premium grout colors**

### **White-Grey-Black Shades**