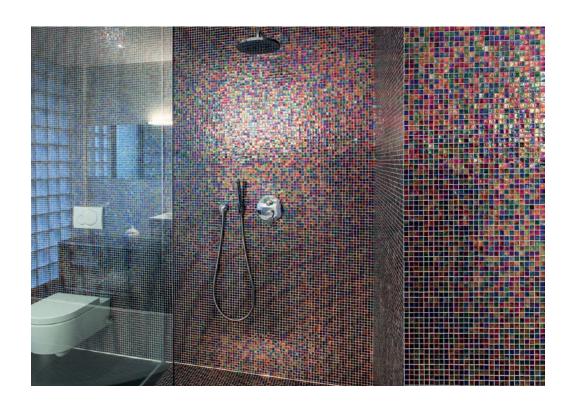

# Unlimited design opportunities for individual living spaces

PCI Durapox® Premium Multicolor is available in every preferred joint grout color shade. There are no longer any limits for your creativity. The epoxy resin mortar combines the technical highlights and processing properties of PCI Durapox® Premium with an unlimited variety of colors for individual design. Match up the joint color exactly to the tile color or find the matching contrast color. The unlimited color spectrum means maximum design freedom when planning and grouting your living space. The elastic sealant PCI Silcofug® Multicolor in matching colors complements the range.

### Joint grout colors determine the character of your room

The selection for the joint grout color has a large impact on the appearance of the floor or wall covering and thereby the whole room. Joint colors which are matched to the tile covering therefore make a room more peaceful and homogeneous. Slightly deviating color shades between the grouted joint color and the tile covering can structure and enliven the surface area – while more contrasting grouted joint colors can specifically emphasize or soften the character of the tile color.

Same covering – completely different effect with a different joint grout color