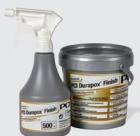

#### **PCI Durapox® Finish**

Washing aid for epoxy resin mortar

- 500 ml spray bottle (liquid)
- 750 g tin (concentrate as an additive in washing water)

Before the final washing stage, PCI Durapox® Finish (liquid) is sprayed onto the surface after about 60 minutes. Alternatively, PCI Durapox® Finish (concentrate) can be added directly to the washing water.