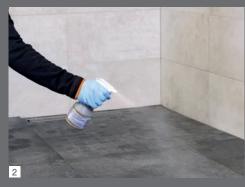

Before the final washing stage, PCI Durapox® Finish (liquid) is sprayed onto the surface after about 60 minutes. Alternatively, PCI Durapox® Finish (concentrate) can be added directly to the washing water.