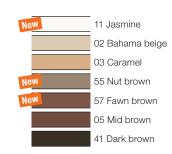

#### **Premium advantages**

- Very smooth grouting behavior just like cement-based grouting mortar
- Brilliant in 17 color shades for individual designs
- Very easy to clean due to the easy-to-clean effect and resistant to acidic household cleaners and cleaning agents

#### Overview color scheme

The colors shown may deviate from the actual colors of the product as a result of the printing process. Joint width 1–20 mm