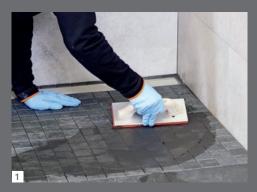

#### Easy to apply:

Very easy grouting without residues using PCI Durapox® Premium. The product is very easy to process using standard tools. No special epoxy resin tools are needed. After about 10 to 45 minutes, the grouted surface should be worked over with a sponge float and then washed down cleanly.