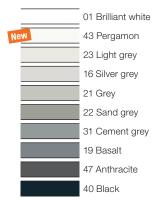

#### **Premium advantages**

- Very smooth grouting behavior just like cement-based grouting mortar
- Brilliant in 17 color shades for individual designs
- Very easy to clean due to the easy-to-clean effect and resistant to acidic household cleaners and cleaning agents

#### Overview color scheme

The colors shown may deviate from the actual colors of the product as a result of the printing process. Joint width 1–20 mm