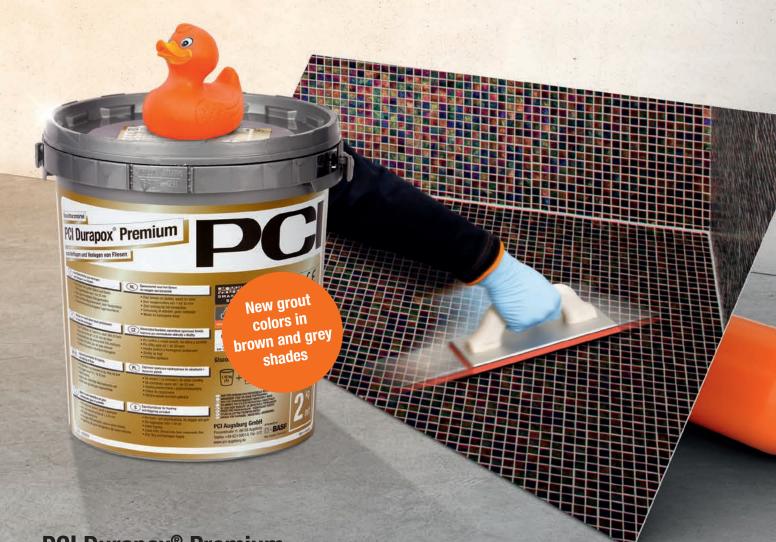

## **PCI Durapox® Premium**

An epoxy resin mortar that is as creamy as a cementitious grout.

- Very easy joint grouting with only one hand
- Washing without any residual slurry with PCI Durapox® Finish
- Available in 17 brilliant colors for individual designs

# **Grouting and washing is child's play**

The PCI Durapox® Premium epoxy resin mortar was especially developed for grouting optically high-quality surface areas such as e.g. tiles, mosaics and fully-vitrified tiles. For chemicalresistant and water-impermeable laying and grouting for wall and floor coverings.

#### Easy to apply:

Very easy grouting without residues using PCI Durapox® Premium. The product is very easy to process using standard tools. No special epoxy resin tools are needed. After about 10 to 45 minutes, the grouted surface should be worked over with a sponge float and then washed down cleanly.