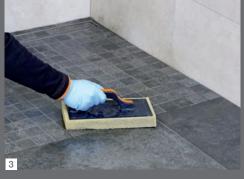

Then remove the remaining slurry with a sponge float and wash the surface down cleanly.

Via the QR code directly to the application video for PCI Durapox® Premium